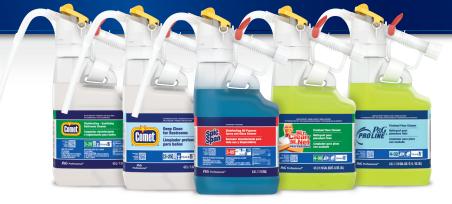

3 GET your rebate check in the mail

| Products<br>Purchased                                                       | UPC   | Rebate       | Qty<br>Purchased |
|-----------------------------------------------------------------------------|-------|--------------|------------------|
| Dilute2Go Spic & Span Disinfecting All-Purpose Spray & Glass Cleaner 1/4.5L | 72001 | \$63.70/case |                  |
| Dilute2Go Mr. Clean Finished Floor Cleaner 1/4.5L                           | 72000 | \$27.94/case |                  |
| Dilute2Go Pro Line Finished Floor Cleaner 1/4.5L                            | 72003 | \$45.82/case |                  |
| Dilute2Go Comet Disinfecting-Sanitizing Bathroom Cleaner 1/4.5L             | 72002 | \$31.30/case |                  |
| Dilute2Go Comet Deep Clean 1/4.5L                                           | 86678 | \$35.61/case |                  |