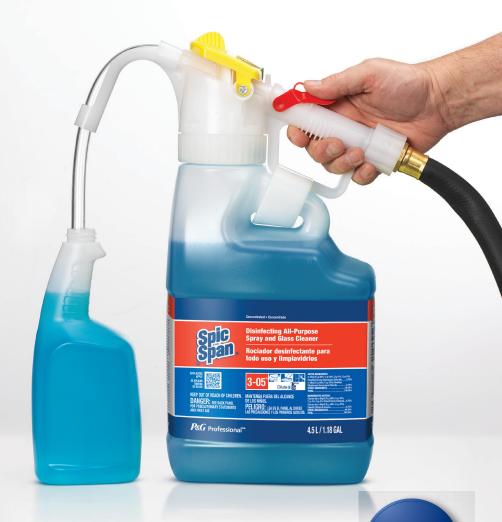

# PORTABLE DILUTION. POWERFUL CLEAN. CLEANING MADE EASY.

#### **HOW TO GET YOUR REBATE:**

1 BUY any number of cases (mix and match) of any of the Spic and Span, Comet, Mr. Clean and Pro Line Dilute2Go products below between 11/15/2021 and 3/31/2022.

2 SCAN Request Form and proof of purchase and

3 GET your rebate check in the mail

| Products<br>Purchased                                                       | UPC   | Rebate       | Qty<br>Purchased |
|-----------------------------------------------------------------------------|-------|--------------|------------------|
| Dilute2Go Spic & Span Disinfecting All-Purpose Spray & Glass Cleaner 1/4.5L | 72001 | \$63.70/case |                  |
| Dilute2Go Mr. Clean Finished Floor Cleaner 1/4.5L                           | 72000 | \$27.94/case |                  |
| Dilute2Go Pro Line Finished Floor Cleaner 1/4.5L                            | 72003 | \$45.82/case |                  |
| Dilute2Go Comet Disinfecting-Sanitizing Bathroom Cleaner 1/4.5L             | 72002 | \$31.30/case |                  |
| Dilute2Go Comet Deep Clean 1/4.5L                                           | 86678 | \$35.61/case |                  |